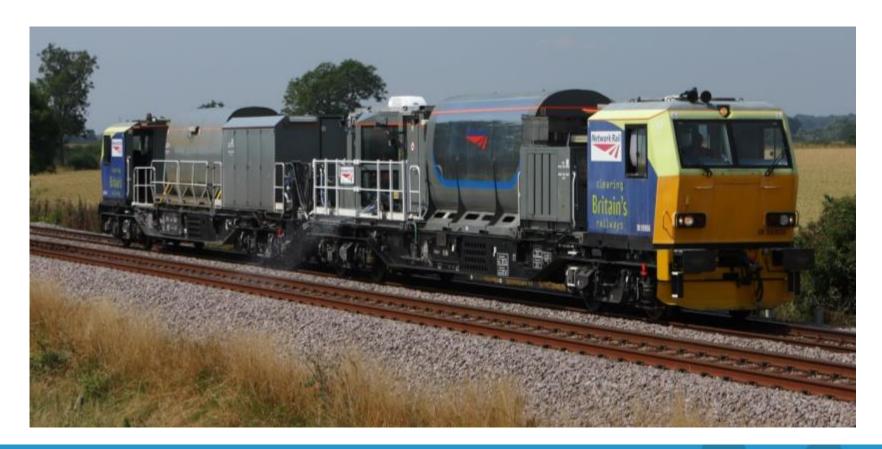

#### Radiarc spray technology

Safety, Technical and Engineering

Health & Safety Finance Engineering Business Management