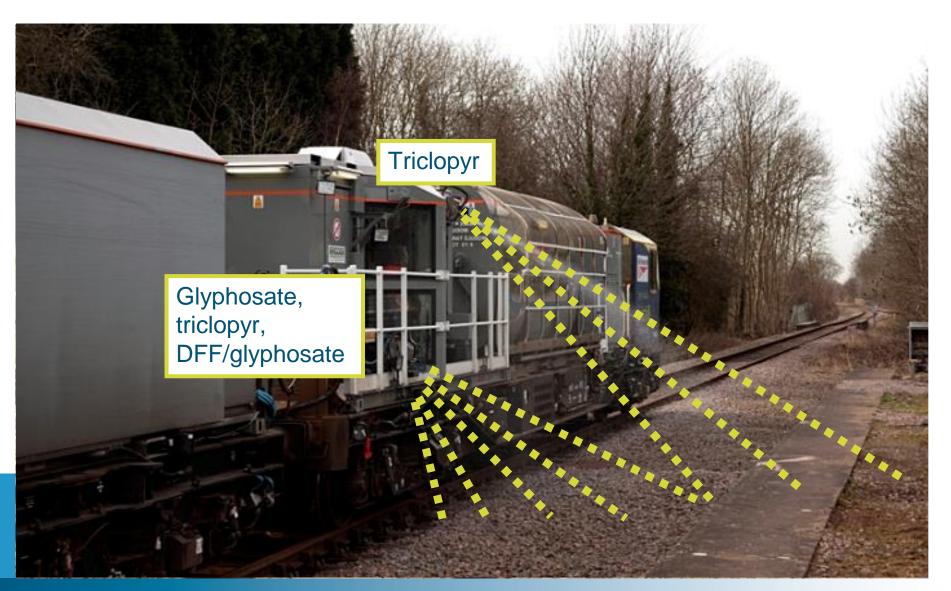

#### **MPVs**

Safety, Technical and Engineering

Health & Safety Finance Engineering Business Management

#### Radiarc spray technology

Safety, Technical and Engineering

Health & Safety Finance Engineering Business Management