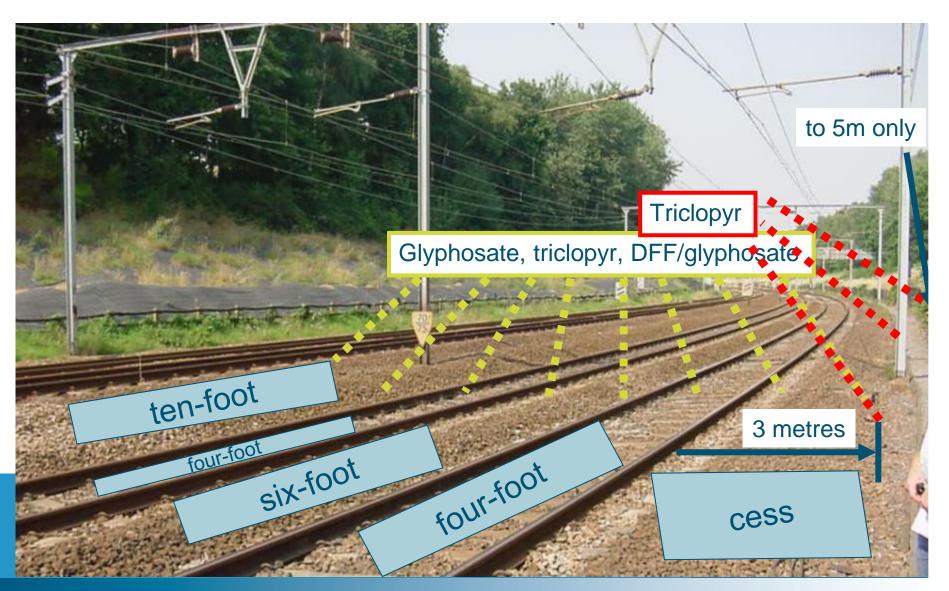

#### Drainage 'issues'

Safety, Technical and Engineering

Health & Safety
Finance

Engineering Business Management

No spray areas

Safety, Technical and Engineering

Health & Safety
Finance

Engineering Business Management