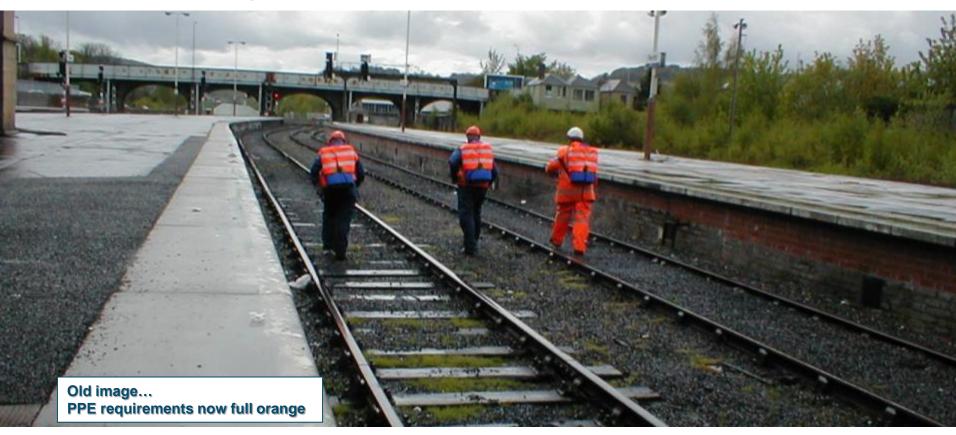

#### Drainage 'issues'

Safety, Technical and Engineering

Health & Safety
Finance

Engineering Business Management

No spray areas

Safety, Technical and Engineering

Health & Safety
Finance

Engineering Business Management