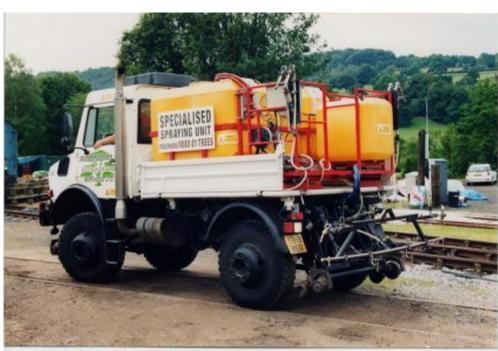

#### Hand spray

Safety, Technical and Engineering

Health & Safety

Finance

Engineering
Business Management