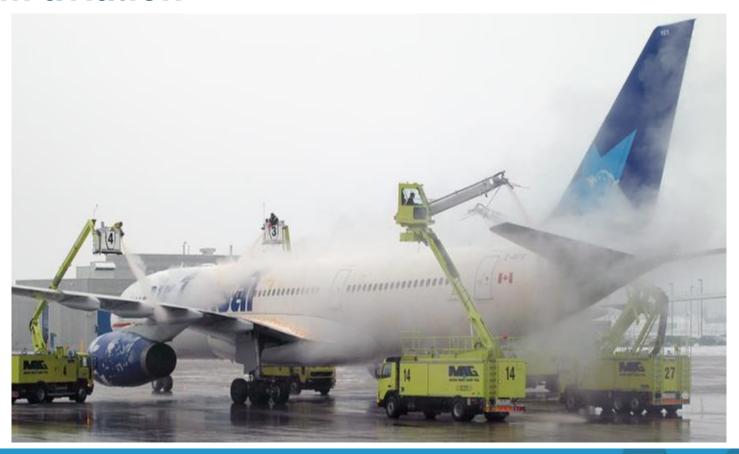

#### From aviation

Safety, Technical and Engineering

Health & Safety

Finance

Engineering
Business Management

Health & Safety Finance Engineering Business Management