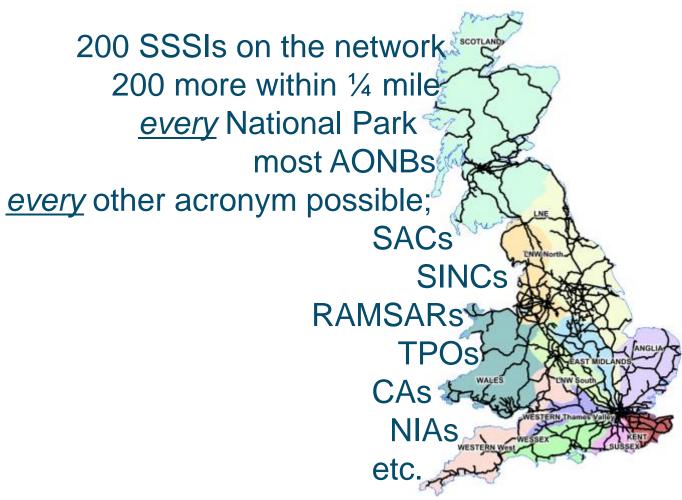

## Challenges

Safety, Technical and Engineering

Health & Safety

Finance Business Management

Engineering

Environment & Sustainable Development

High speed rail

Safety, Technical and Engineering

#### **Challenging infrastructure**

Safety, Technical and Engineering

Health & Safety
Finance

Engineering Business Management

#### **Historic assets**

Safety, Technical and Engineering

Health & Safety

Finance

Engineering
Business Management

#### Drainage 'issues'

Safety, Technical and Engineering

Health & Safety
Finance

Engineering Business Management

No spray areas

Safety, Technical and Engineering

Health & Safety
Finance

Engineering Business Management