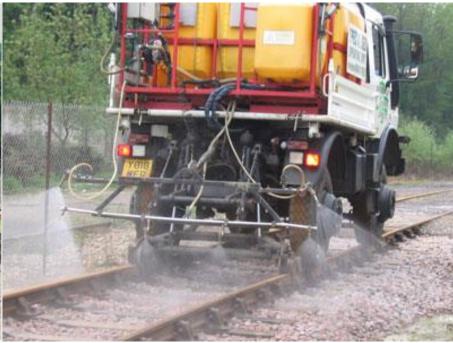

#### Hand spray

Safety, Technical and Engineering

Health & Safety

Finance

Engineering
Business Management