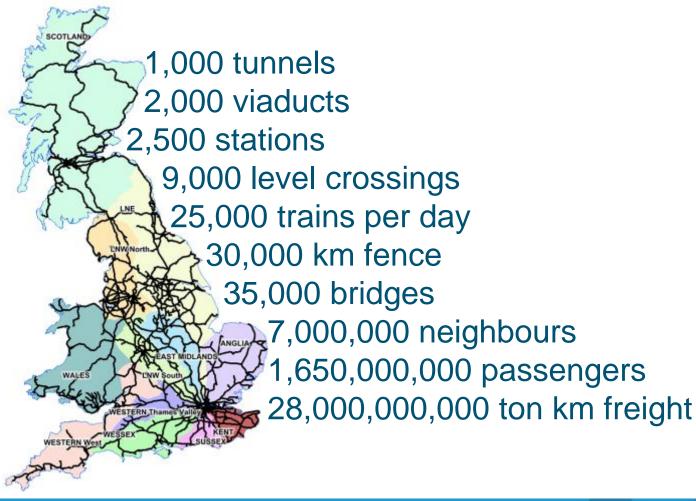

## Challenges

Safety, Technical and Engineering

Health & Safety

Finance Business Management

Engineering

Environment & Sustainable Development

High speed rail

Safety, Technical and Engineering

#### **Challenging infrastructure**

Safety, Technical and Engineering

Health & Safety
Finance

Engineering Business Management

#### **Historic assets**

Safety, Technical and Engineering

Health & Safety

Finance

Engineering
Business Management

#### Drainage 'issues'

Safety, Technical and Engineering

Health & Safety
Finance

Engineering Business Management

No spray areas

Safety, Technical and Engineering

Health & Safety
Finance

Engineering Business Management